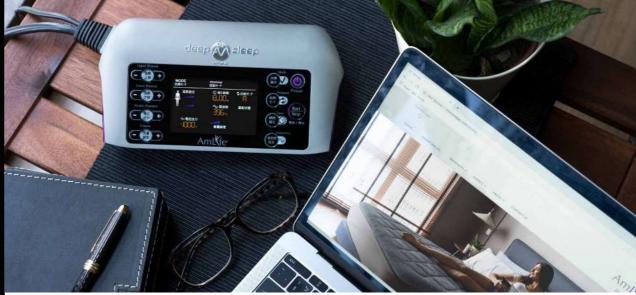

## **Brand New Sleep Experience**

5 smart, automatic regenerative sleep programs

## **User-Friendly Remote Control For Everything You Need**

Upper body thermotherapy selection Lower body thermotherapy selection 3 electric potential selection (-300V, -600V, -1000V)

Mode selection 5 types of automatic programs selection Time selection (1 – 8 hours)

4 types of sound

therapy selection

Sound volume selection

Foldable and highly portable

material—skin-friendly, antibacterial and anti-mite

removed

Micro puff surface layer

- Nylon Taffeta
- Anti-mite, antibacterial and
- deodorizing MIGHTYTOPII cotton Premium wavy sponge support
- Premium non-woven fabric
- Polvester Foam
- Premium carbon fiber thermal conductor
- Premium ECK flat sponge
- ESMERO antibacterial cotton
- Micro puff surface layer