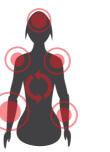

#### The Japan ministry of health has recognized the improvement of these symptoms:

Headache

Insomnia

circulation

Indigestion

Relieve muscle pain

Neck and shoulder pains

Relieve fatigue