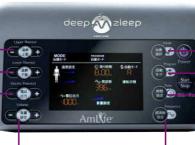

## **Brand New Sleep Experience**

5 smart, automatic regenerative sleep programs

## **User-Friendly Remote Control For Everything You Need**

Upper body thermotherapy selection Lower body thermotherapy selection 3 electric potential selection (-300V, -600V, -1000V)

Mode selection 5 types of automatic programs selection Time selection (1 – 8 hours)

4 types of sound

therapy selection

Sound volume selection

Foldable and highly portable

material—skin-friendly, antibacterial and anti-mite

removed

Micro puff surface layer

- Nylon Taffeta
- Anti-mite, antibacterial and
- deodorizing MIGHTYTOPII cotton Premium wavy sponge support
- Premium non-woven fabric
- Polvester Foam
- Premium carbon fiber thermal conductor
- Premium ECK flat sponge
- ESMERO antibacterial cotton
- Micro puff surface layer