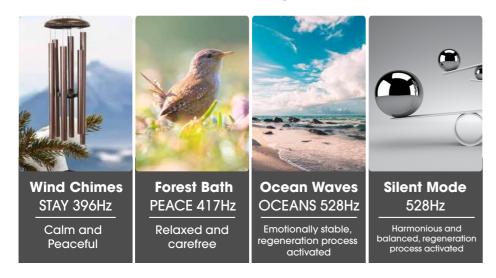

#### **AmLife Exclusive Frequency + The Frequency of Nature** + Soul Healing Music

AmSonic Frequency therapy can relieve the tension and emotion of highly stressed people, both at work and in life, while they are sleeping, restoring their full potential so that they can live and work, absolutely refreshed, the next day.

Some sounds, such as noises from vehicles and the environment, cause the body to secrete cortisol. This stress hormone causes health problems such as ulcers, increased blood pressure and heart diseases. The soothing sound of ocean waves can reduce the secretion of cortisol, which in turn has a positive impact on our overall health and prevents potential health problems.