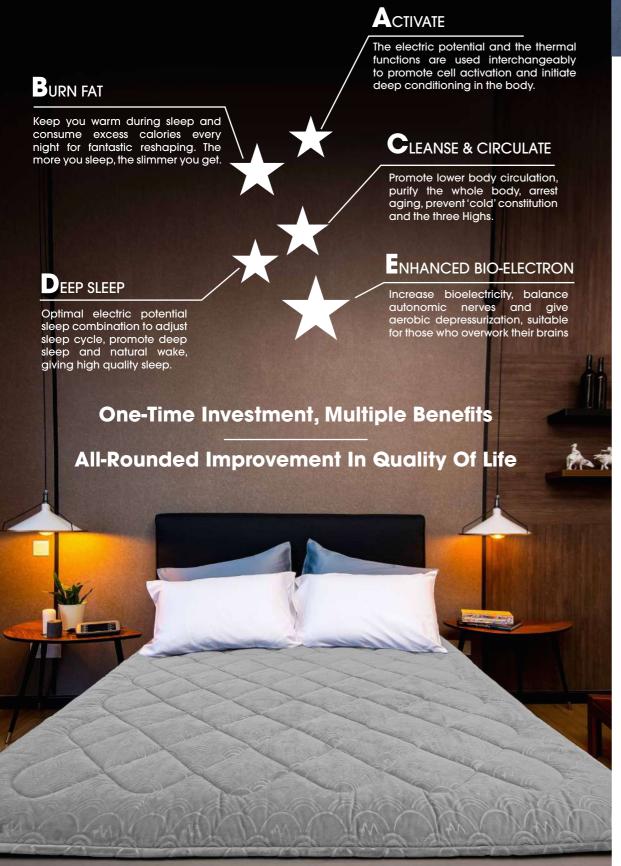

## 🕅 Electric Potential Therapy

Increased to 1000-volt negative potential to ensure deeper sleep, fuller cell recharge and conditioning of the deepest part of the body.

## M Thermal therapy

More comfortable and user-friendly temperature regulation to give more precise localized therapy, faster activation of the body's metabolism and blood/gi circulation.

Upper body thermotherapy

Lower body thermotherapy

Whole body thermotherapy

Each part of the body has a certain resonant frequency. A harmonious vibration frequency exerts a positive impact on the body's regulatory system. Sound waves stimulate the resonant energy of each part of the body to turn on our own self-regenerating power.