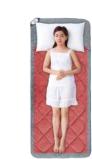

## 🕅 Electric Potential Therapy

Increased to 1000-volt negative potential to ensure deeper sleep, fuller cell recharge and conditioning of the deepest part of the body.

## M Thermal therapy

More comfortable and user-friendly temperature regulation to give more precise localized therapy, faster activation of the body's metabolism and blood/gi circulation.

Upper body thermotherapy