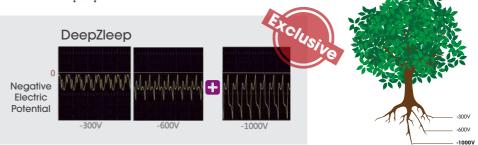

The electric potential therapy device was developed in 1928. Dr. Maki Takada of Toho University has proven that the blood stream of human body can be purified and converted to mild alkaline when exposed to negative electric field.

## 🕅 Electric Potential Therapy

Increased to 1000-volt negative potential to ensure deeper sleep, fuller cell recharge and conditioning of the deepest part of the body.