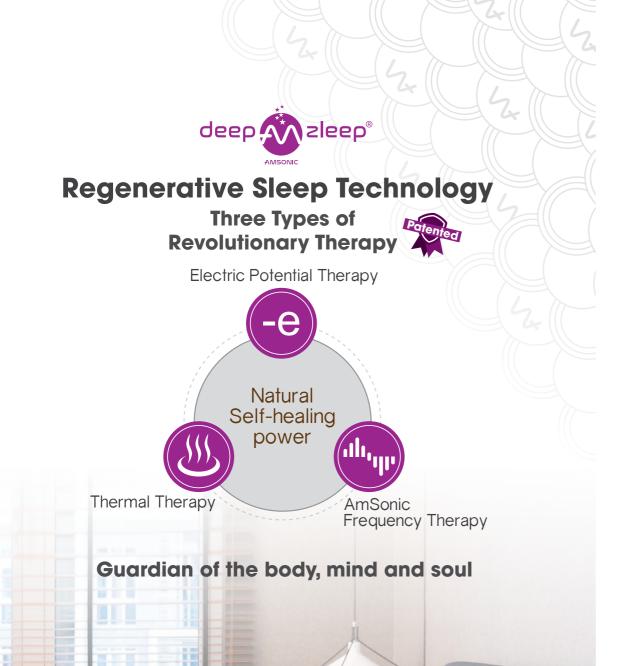

## 🕅 Electric Potential Therapy

Increased to 1000-volt negative potential to ensure deeper sleep, fuller cell recharge and conditioning of the deepest part of the body.

## M Thermal therapy

More comfortable and user-friendly temperature regulation to give more precise localized therapy, faster activation of the body's metabolism and blood/gi circulation.

Upper body thermotherapy

Lower body thermotherapy

Whole body thermotherapy

Each part of the body has a certain resonant frequency. A harmonious vibration frequency exerts a positive impact on the body's regulatory system. Sound waves stimulate the resonant energy of each part of the body to turn on our own self-regenerating power.