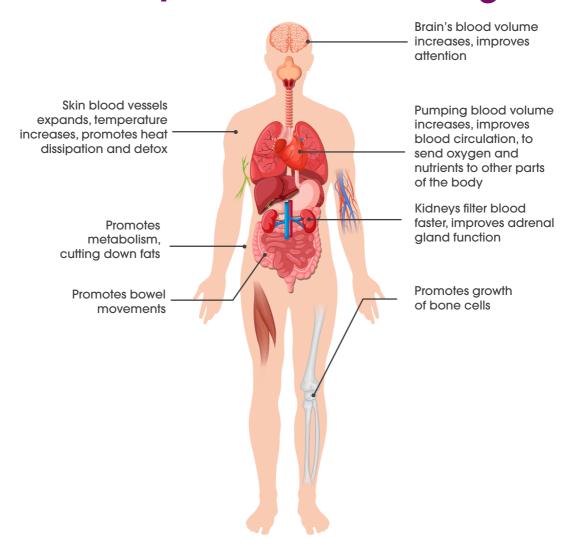

## **Importance of Sweating**

Initiate full body detoxification -Activate the detox functions of other internal organs