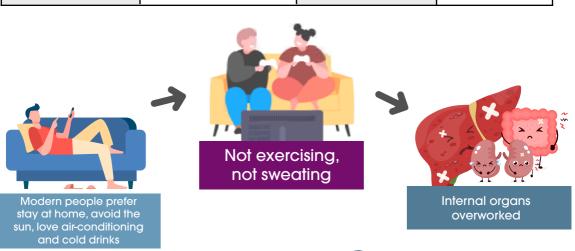

# SWEATING Instead Of Taking Multiple Medicines

### Sweating can reduce the burden on the internal organs

| Organ                                                   | Detoxification<br>method                                                                                                      | Toxin Solubility         | Ways to<br>Maintain                         |
|---------------------------------------------------------|-------------------------------------------------------------------------------------------------------------------------------|--------------------------|---------------------------------------------|
| Skin - The<br>body's largest<br>detoxification<br>organ | Excretion through sweat - remove toxins out from the body faster, not accumulating in any parts of organs, especially kidneys | Fat and Water            | Make sweating<br>during exercise<br>a habit |
| Liver                                                   | Filtering blood,<br>bile secretion                                                                                            | Fat                      | Have a good<br>night's sleep                |
| Kidneys                                                 | Filtering blood,<br>excretion through urine                                                                                   | Water                    | Drink more water                            |
| Intestines                                              | Mucosal detoxification, excretion through feces                                                                               | Mostly fat<br>Some water | Eat more fiber                              |
| Lungs                                                   | Excretion through respiration                                                                                                 | Water                    | Exercise regularly                          |

## **Importance of Sweating**

# No sweating! Toxins will be accumulated in the body, and causes Physical And Mental Health Problems!

| 5 Types of Toxins to<br>Remove Out from Body                        | Health Problem                                        |  |  |
|---------------------------------------------------------------------|-------------------------------------------------------|--|--|
| Heavy metals                                                        | Alzheimer's disease, Neurastenia                      |  |  |
| Cigarette, Secondhand smoke                                         | Asthma, Cancer like lung cancer,<br>throat cancer etc |  |  |
| Household chemicals                                                 | Weakened kidneys, Liver cirrhosis, Cancer             |  |  |
| Water soluble toxins like medicines, preservatives, herbicides      | Cancer like kidney cancer,<br>lung cancer etc         |  |  |
| Fat soluble toxins like Insecticides, pesticides and food additives | Cancer like liver cancer etc                          |  |  |