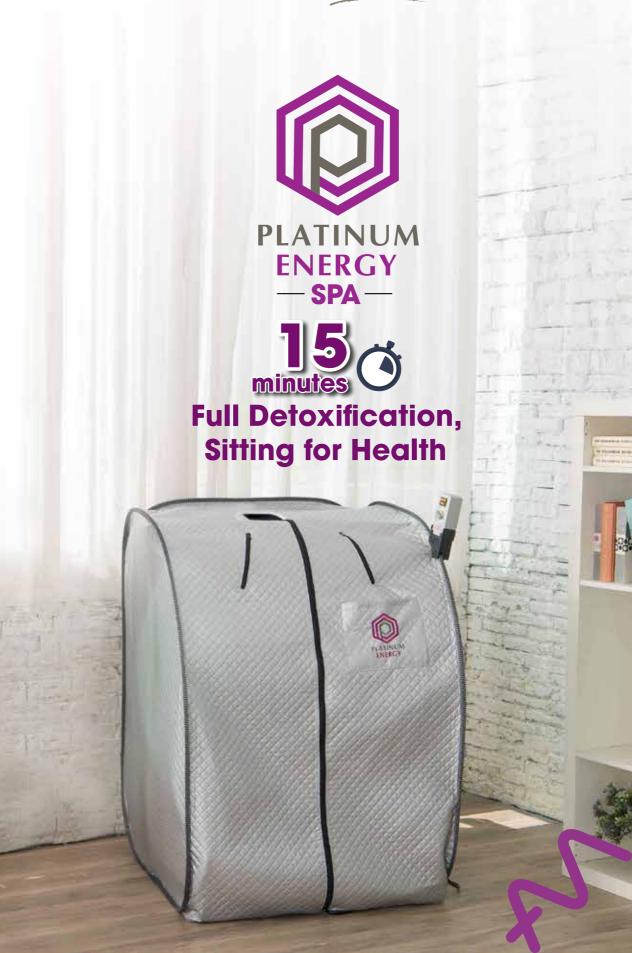

## **Importance of Sweating**

## What is Platinum Energy?

Platinum Technology + Spiral Energy Transmitter

- One trillion vibrations per second
- Double energy resonance, from bottom to upwards
- 360° Full body absorption, promotes heavy sweating

Initiate full body detoxification -Activate the detox functions of other internal organs

# SET UP A COMFORTABLE "SITTING SPORTS"

**EQUIPMENT FOR YOUR FAMILY!** 

#### Full Body Detoxification

Not only promotes sweating, but also promotes deep detoxification in 15 minutes

The accumulated pathogens, toxins, medicines, heavy metals, excess fats etc will be excreted from the body via sweats and later by urine and feces. It helps improves lymph circulation and edema. With effective detoxification, the body gradually restore its natural health and improves vitality.

Platinum Energy SPA Specs

Size: 82 X 82 X 114cm Voltage: AC220-240V / 50Hz Power: 1400W + -10%

Weight: 14kg

Foldable, Easy Installation, Simple Operation

- Portable design, foldable, easy installation in just 5 minutes
- No water added or preheat required, operates in just switching on the button

No Water, No Herbs, No Smell