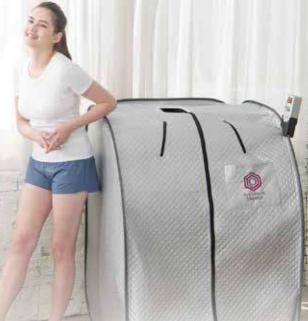

# SET UP A COMFORTABLE "SITTING SPORTS"

**EQUIPMENT FOR YOUR FAMILY!** 

Platinum Energy SPA Specs

Size: 82 X 82 X 114cm Voltage: AC220-240V / 50Hz Power: 1400W + -10%

Weight: 14kg

Foldable, Easy Installation, Simple Operation

- Portable design, foldable, easy installation in just 5 minutes
- No water added or preheat required, operates in just switching on the button

No Water, No Herbs, No Smell