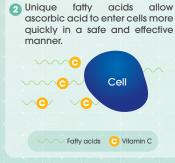

# **PUREWAY C™ Vitamin C**

Excellent absorption rate, allowing vitamin C to enter the blood and cells at the highest rate. Compared to traditional Vitamin C, PureWay-C<sup>TM</sup> is more competent and can be stored in the body for a longer period of time.

# **Bio-Enhanced Nutrients**

High Bioavailability - Absorb Easily In The Body

 Unique bioflavonoids protect vitamin C from oxidants in the body, retaining more vitamin C.

Bioflavonoids O Vitamin C