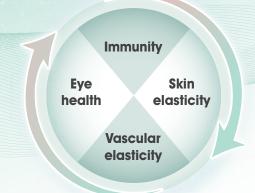

## 10 Benefits of BenC:

- Improve immunity and prevents from getting sick
- Effective antioxidant, resists free radicals damage
- Promote collagen synthesis, firming and whitening
- Repair cells and promote wound healing
- Reduce arteriosclerosis and protect cardiovascular
- Delay aging and enhance vitality
- Strengthens bones and teeth
- Promote cell renewal, anti-tumor growth
- Helps metabolism and absorption
  - of calcium, phosphorus, iron and other minerals
    - Nourish the eyes, relieves fatigue